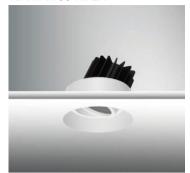

## NANIA-100-RTLA

#### **Product specification**

| Technical Specification                       |               |                          |        |  |
|-----------------------------------------------|---------------|--------------------------|--------|--|
| Article number                                | 2118.664-A    | COT-36                   |        |  |
| LED Consumption                               | 14W           |                          |        |  |
| Fixture Consumption                           | -             |                          |        |  |
| Current / Voltage                             | 350mA / 38.   | 350mA / 38.4Vdc          |        |  |
| CRI                                           | 90+           |                          |        |  |
| сст                                           | 2700K         | 3000K                    | 4000K  |  |
| LED Lumen *1                                  | 1139lm        | 1193lm                   | 1282lm |  |
| Delivered Lumen                               | -             | -                        | -      |  |
| Beam Angle available                          | 15°/24°/36°/  | 15°/24°/36°/50° (Lens)   |        |  |
| <b>Driver Technical Specification (Remote</b> | ed)           |                          |        |  |
| Driver Brand -                                | Driver Mode   | Driver Model             |        |  |
| Input voltage / Freqency range -              | Output Cur    | Output Current / Voltage |        |  |
| Dimming / Flicker -                           | Certification | Certification            |        |  |
| Power Factor -                                | Warranty      |                          | -      |  |

| Technical character   |              | Materials               |                 |  |
|-----------------------|--------------|-------------------------|-----------------|--|
| Products Standard     | IEC 60598-1  | Luminaire               | Aluminum        |  |
|                       | IEC 62031    | Optics                  | PMMA Lens       |  |
| Insulation            | CLASS II     | Heat sink               | Forged aluminum |  |
| Protection            | IP44         | Fixture color available | white / black   |  |
| Tilt / Rotate         | 0~20° / None |                         |                 |  |
| Operating temperature | 0~35°C       |                         |                 |  |
| Average Failure Time  | -            |                         |                 |  |