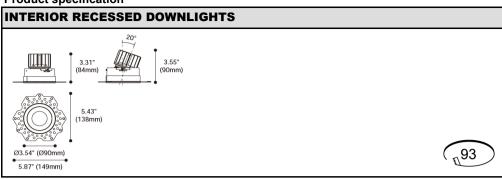

#### **Product specification**

| Technical Specification                       |               |                          |        |  |
|-----------------------------------------------|---------------|--------------------------|--------|--|
| Article number                                | 2118.664-A    | COT-36                   |        |  |
| LED Consumption                               | 14W           |                          |        |  |
| Fixture Consumption                           | -             |                          |        |  |
| Current / Voltage                             | 350mA / 38.   | 350mA / 38.4Vdc          |        |  |
| CRI                                           | 90+           |                          |        |  |
| сст                                           | 2700K         | 3000K                    | 4000K  |  |
| LED Lumen *1                                  | 1139lm        | 1193lm                   | 1282lm |  |
| Delivered Lumen                               | -             | -                        | -      |  |
| Beam Angle available                          | 15°/24°/36°/  | 15°/24°/36°/50° (Lens)   |        |  |
| <b>Driver Technical Specification (Remote</b> | ed)           |                          |        |  |
| Driver Brand -                                | Driver Mode   | Driver Model             |        |  |
| Input voltage / Freqency range -              | Output Cur    | Output Current / Voltage |        |  |
| Dimming / Flicker -                           | Certification | Certification            |        |  |
| Power Factor -                                | Warranty      |                          | -      |  |

| Technical character   |              | Materials               |                 |  |
|-----------------------|--------------|-------------------------|-----------------|--|
| Products Standard     | IEC 60598-1  | Luminaire               | Aluminum        |  |
|                       | IEC 62031    | Optics                  | PMMA Lens       |  |
| Insulation            | CLASS II     | Heat sink               | Forged aluminum |  |
| Protection            | IP44         | Fixture color available | white / black   |  |
| Tilt / Rotate         | 0~20° / None |                         |                 |  |
| Operating temperature | 0~35°C       |                         |                 |  |
| Average Failure Time  | -            |                         |                 |  |